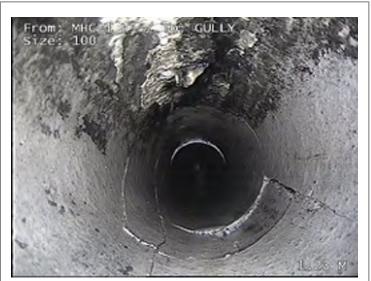

PLR) <b>GULLY 1 X</b> | Date<br><b>07/06/2017</b>      | Pre Cleaned  HPWJ to clean prior to survey |
|-----------------------------------------|-----------------------------|---------------------------------------------|--------------------------------|--------------------------------------------|
| Weather<br>1 - Dry                      | Customer Present            | Service Grade/Structural Grade 0/4          | Base Unit<br><b>K4E2VQVHT6</b> | Section Number <b>3</b>                    |

Road **DARWEN 3 DAY MARKET** Place **SCHOOL STREET** Location **CROFT STREET** 

Division District Location Details

Purpose Duty **Combined** Catchment Shape/Size 100mm Material Vitrified clay Category Start MH MHC 1 L1 End MH GULLY 1 Total length 3.64 metres

Scale 1:0.16
Direction Upstream









Broken pipe from 2 to 10 o'clock



Metro Rod (Mid Lancs) 95 Newton Rd Billinge Wigan Lancashire WN5 7LB

| Surveyed by (Operator) Mr JORDAN GRIMES | Job Number<br><b>340928</b> | Pipe Length Reference(PLR) <b>GULLY 2 X</b> | Date<br><b>07/06/2017</b>      | Pre Cleaned HPWJ to clean prior to survey |
|-----------------------------------------|-----------------------------|---------------------------------------------|--------------------------------|-------------------------------------------|
| Weather<br>1 - Dry                      | Customer Present            | Service Grade/Structural Grade 0/4          | Base Unit<br><b>K4E2VQVHT6</b> | Section Number  4                         |

Road **DARWEN 3 DAY MARKET** Place **SCHOOL STREET** Location **CROFT STREET** 

Division District L