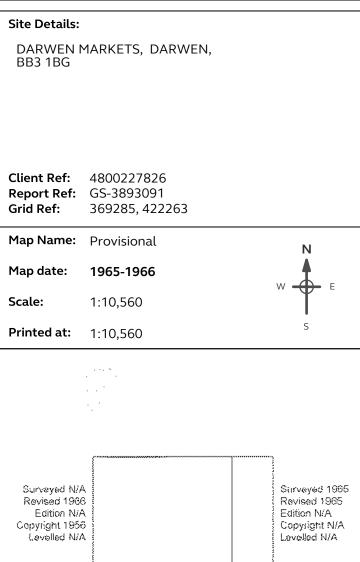

# Site Details: DARWEN MARKETS, DARWEN, BB3 1BG

4800227826 Client Ref: **Report Ref:** GS-3893091 369285, 422263 **Grid Ref:** 

Map Name: Provisional

Map date: 1950-1951

Scale: 1:10,560

Produced by Groundsure Insights T: 08444 159000 E: info@groundsure.com W: www.groundsure.com