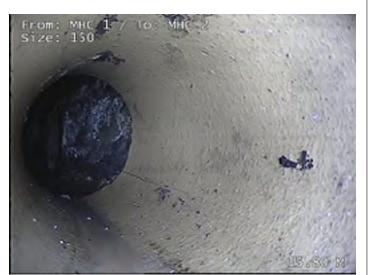

| Comment / 0<br>Comment / 0                         |
| M/H R    | 15.37<br>15.76<br>15.80<br>16.01<br>ef:MHF 1   I/L : | DEE<br>LL<br>FL<br>MHF<br>mm   M/H I | Attached deposits, encrustation from 11 to 6 o'clock 10% cross sectional area loss Line of drain/sewer deviates left quarter Fracture longitudinal at 5 o'clock Finish node type, manhole, reference MHF 1 Depth: 250mm | 1995460<br>1995996<br>1995997<br>1998725 | Service / 3 Comment / 0 Structural / 3 Comment / 0 |





Fracture circumferential from 12 to 12 o'clock



Broken pipe at 7 o'clock



Fracture longitudinal at 7 o'clock



Fracture longitudinal at 1 o'clock



Broken pipe from 2 to 9 o'clock



FAT AND GREASE IN JUNCTION.





Attached deposits, encrustation from 11 to 6 o'clock 10% cross sectional area loss



Fracture longitudinal at 5 o'clock



Metro Rod (Mid Lancs) 95 Newton Rd Billinge Wigan Lancashire WN5 7LB

| Surveyed by (Operator) Mr JORDAN GRIMES | Job Number<br><b>340928</b> | Pipe Length Reference(PLR) <b>GULLY 1 X</b> | Date<br><b>07/06/2017</b>      | Pre Cleaned  HPWJ to clean prior to survey |
|-----------------------------------------|-----------------------------|---------------------------------------------|--------------------------------|--------------------------------------------|
| Weather<br>1 - Dry                      | Customer Present            | Service Grade/Structural Grade 0/4          | Base Unit<br><b>K4E2VQVHT6</b> | Section Number <b>3</b>                    |

Road **DARWEN 3 DAY MARKET** Place **SCHOOL STREET** Location **CROFT STREET** 

Division Distr