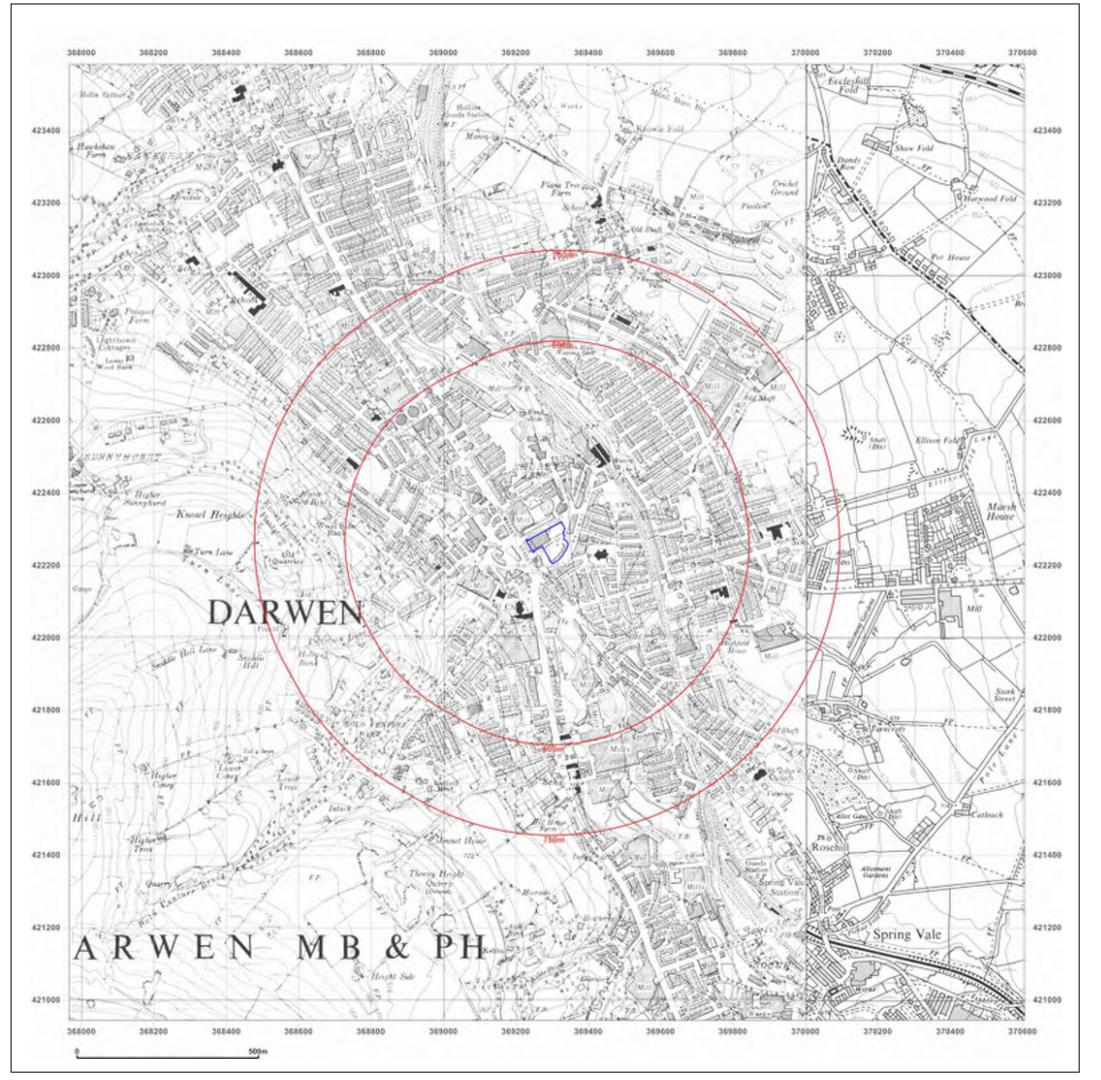

# Site Details: DARWEN MARKETS, DARWEN, BB3 1BG

4800227826 Client Ref: **Report Ref:** GS-3893091 369285, 422263 **Grid Ref:** 

Map Name: Provisional

Map date: 1950-1951

Scale: 1:10,560





Produced by Groundsure Insights T: 08444 159000 E: info@groundsure.com W: www.groundsure.com

© Crown copyright and database rights 2015 Ordnance Survey 100035207

Production date: 18 May 2017









© Crown copyright and database rights 2015 Ordnance Survey 100035207

Production date: 18 May 2017









© Crown copyright and database rights 2015 Ordnance Survey 100035207

Production date: 18 May 2017









© Crown copyright and database rights 2015 Ordnance Survey 100035207

Production date: 18 May 2017









© Crown copyright and database rights 2015 Ordnance Survey 100035207

Production date: 18 May 2017









© Crown copyright and database rights 2015 Ordnance Survey 100035207

Production date: 18 May 2017









© Crown copyright and database rights 2015 Ordnance Survey 100035207

Production date: 18 May 2017









© Crown copyright and database rights 2015 Ordnance Survey 100035207

Production date: 18 May 2017



# Appendix D BSG Borehole Logs

36

| Cont