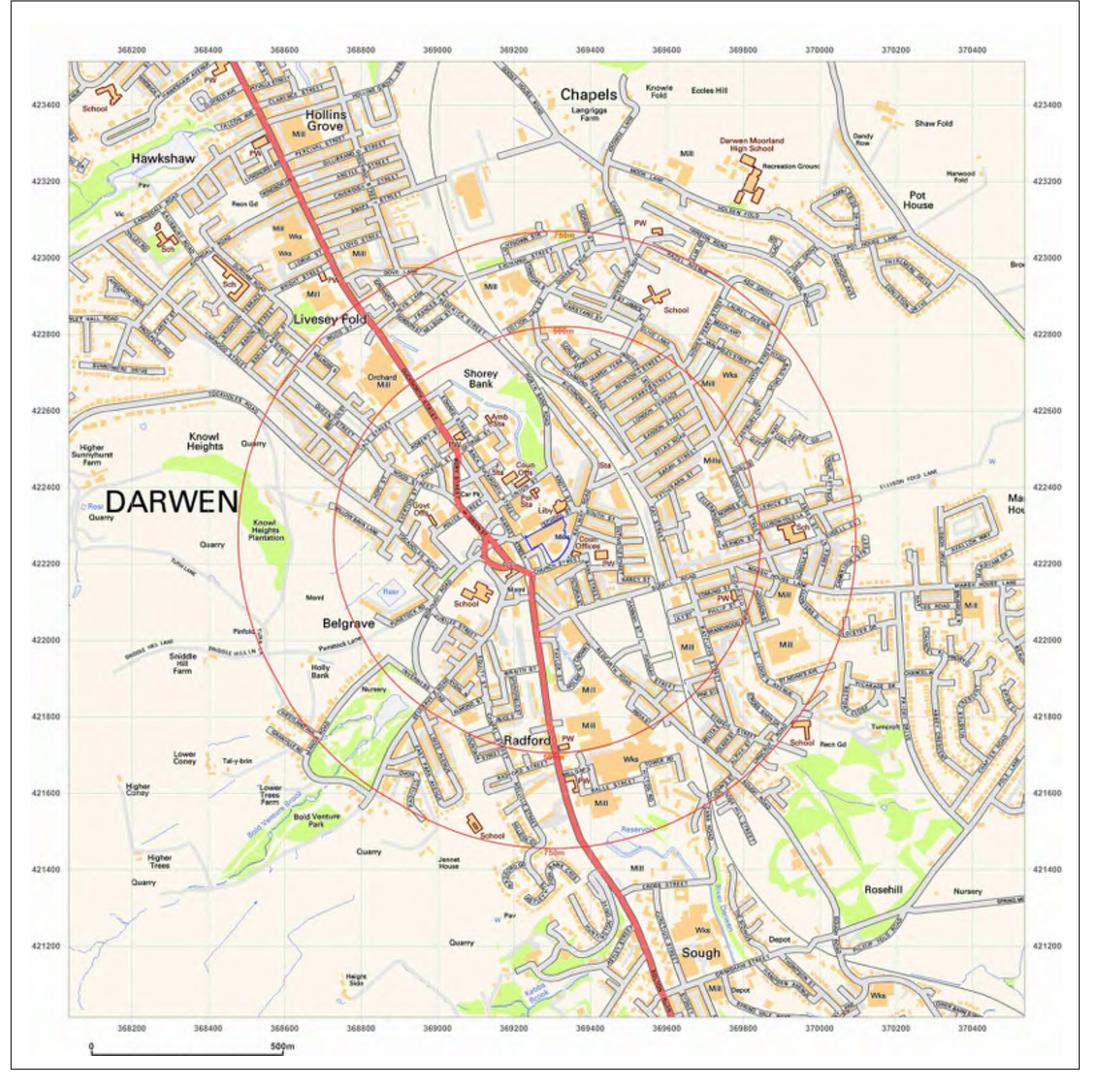

# Site Details: DARWEN MARKETS, DARWEN, BB3 1BG

4800227826 Client Ref: **Report Ref:** GS-3893091 369285, 422263 **Grid Ref:** 

Map Name: Provisional

Map date: 1950-1951

Scale: 1:10,560

Produced by Groundsure Insights T: 08444 159000 E: info@groundsure.com W: www.groundsure.com