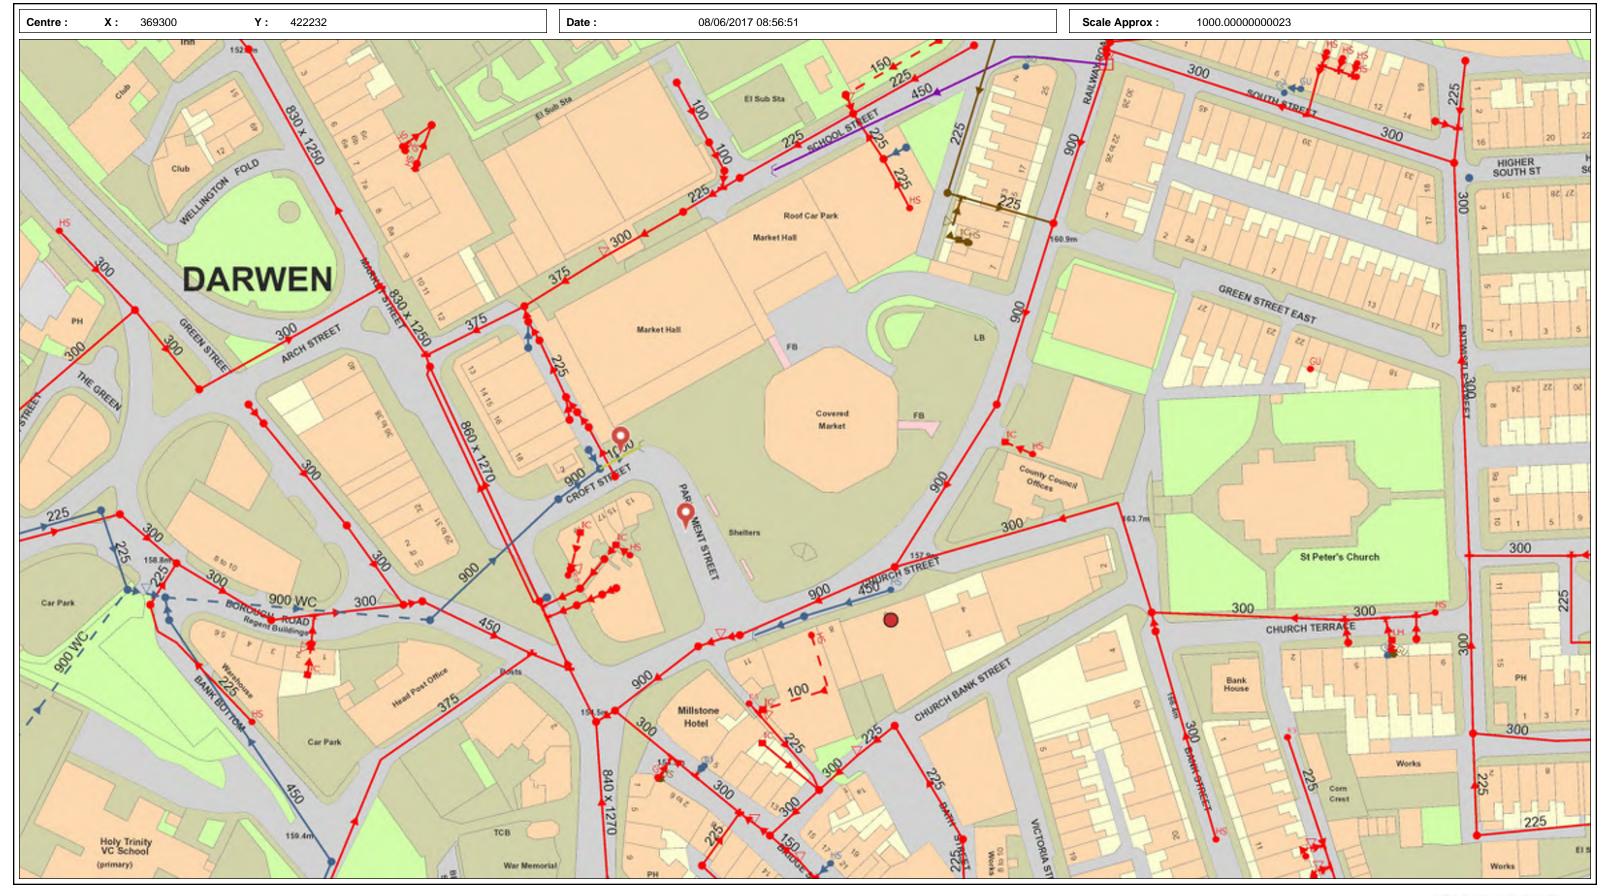

tive formats

If you would like this report in an alternative format, please contact our communications team.

# Enquiry boundary



Approximate position of enquiry boundary shown



Coal claims



#### How to contact us

0345 762 6848 (UK) +44 (0)1623 637 000 (International)

200 Lichfield Lane Mansfield Nottinghamshire NG18 4RG

www.groundstability.com

- in /company/the-coal-authority
- f /thecoalauthority
- /coalauthority





Reproduced by permission of Ordnance Survey on behalf of HMSO. © Crown copyright and database right 2017. All rights reserved.

Ordnance Survey Licence number: 100020315



Capita Real Estate and Infrastructure Ltd
The Observatroy
Chapel Walks
Manchester
M2 1HL



### **United Utilities SafeDig Website**

### Wastewater Symbology



### **UU Maps for Safe Dig**



#### Extract from maps of United Utilities' Underground Assets

The position of the underground apparatus shown on this plan is approximate only and is given in accordance with the best information currently available. The actual positions may be different from those shown on the plan and private service pipes may be shown by a blue broken line. United Utilities Water will not accept liability for any damage caused by the actual position being different from those shown.







# Metro Rod (Mid Lancashire)

95 Newton Road, Billinge, Wigan, Lancashire, WN5 7LB Tel: 01943 221 804





| IVIENE                                | Project Ir                              | nformation               | Wigar<br>Lancashire<br>WN5 7LE |
|---------------------------------------|-----------------------