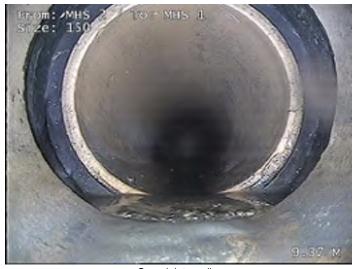

95;<br>1995;<br>1995; | 966 Comment / 0                     |
|       | 10.72                              | MHF                    | Finish node type, manhole, reference MHS 2                                                                                   | 2 1995                           | 337 Comment / 0                     |
| M/H F | Ref:MHS 2   I/L                    | :mm   M/H E            | Depth: 1200mm                                                                                                                |                                  |                                     |



Surveyed by (Operator)
Mr JORDAN GRIMES Base Unit K4E2VQVHT6 Date 07/06/2017 Job Number **340928** 



Open joint medium



Fracture circumferential from 9 to 3 o'clock



Open joint medium



Open joint medium





| Surveyed by (Operator) Mr JORDAN GRIMES         | Job Number<br><b>340928</b> | Pipe Length Reference(PLR)  MHF 1 X | Date<br><b>07/06/2017</b>      | Pre Cleaned Flushed through to enable survey |
|-------------------------------------------------|-----------------------------|-------------------------------------|--------------------------------|----------------------------------------------|
| Weather<br>1 - Dry                              | Customer Present            | Service Grade/Structural Grade 3/4  | Base Unit<br><b>K4E2VQVHT6</b> | Section Number 2                             |
| Road DARWEN 3 DAY MARKET<br>Place SCHOOL STREET |                             | Division<br>District                |                                |