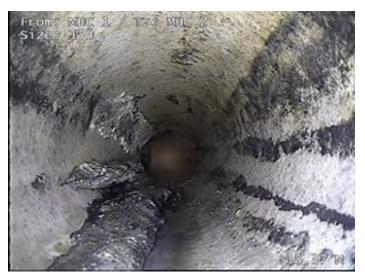

| 1995453<br>1995978                       | Comment / 0<br>Comment / 0                         |
| M/H R    | 15.37<br>15.76<br>15.80<br>16.01<br>ef:MHF 1   I/L : | DEE<br>LL<br>FL<br>MHF<br>mm   M/H I | Attached deposits, encrustation from 11 to 6 o'clock 10% cross sectional area loss Line of drain/sewer deviates left quarter Fracture longitudinal at 5 o'clock Finish node type, manhole, reference MHF 1 Depth: 250mm | 1995460<br>1995996<br>1995997<br>1998725 | Service / 3 Comment / 0 Structural / 3 Comment / 0 |





Fracture circumferential from 12 to 12 o'clock



Broken pipe at 7 o'clock



Fracture longitudinal at 7 o'clock



Fracture longitudinal at 1 o'clock



Broken pipe from 2 to 9 o'clock



FAT AND GREASE IN JUNCTION.





Attached deposits, encrustation from 11 to 6 o'clock 10% cross sectional area loss



Fracture longitudinal at 5 o'clock



Metro Rod (Mid Lancs) 95 Newton Rd Billinge Wigan Lancashire WN5 7LB

| Surveyed by (Operator) Mr JORDAN GRIMES | Job Number<br><b>340928</b> | Pipe Length Reference(PLR) <b>GULLY 1 X</b> | Date<br><b>07/06/2017</b>      | Pre Cleaned  HPWJ to clean prior to survey |
|-----------------------------------------|-----------------------------|---------------------------------------------|--------------------------------|--------------------------------------------|
| Weather<br>1 - Dry                      | Customer Present            | Service Grade/Structural Grade 0/4          | Base Unit<br><b>K4E2VQVHT6</b> | Section Number <b>3</b>                    |

Road **DA