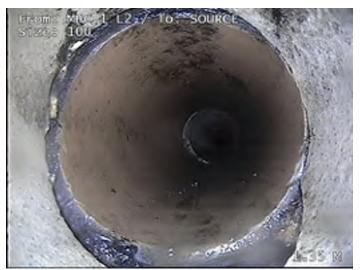

ence(PLR) <b>GULLY 2 X</b> | Date<br><b>07/06/2017</b>      | Pre Cleaned HPWJ to clean prior to survey |
|-----------------------------------------|-----------------------------|---------------------------------------------|--------------------------------|-------------------------------------------|
| Weather<br>1 - Dry                      | Customer Present            | Service Grade/Structural Grade 0/4          | Base Unit<br><b>K4E2VQVHT6</b> | Section Number  4                         |

Road **DARWEN 3 DAY MARKET** Place **SCHOOL STREET** Location **CROFT STREET** 

Division District Location Details

Purpose Duty **Combined** Catchment Shape/Size 100mm Material Vitrified clay Category Start MH MHC 1 L2 End MH GULLY 2 Total length 6.81 metres

Scale 1:0.31 Direction Upstream







Hole in drain/sewer at 6 o'clock



Broken pipe from 12 to 12 o'clock



Metro Rod (Mid Lancs) 95 Newton Rd Billinge Wigan Lancashire WN5 7LB

| Surveyed by (Operator) Mr JORDAN GRIMES | Job Number<br><b>340928</b> | Pipe Length Reference(PLR) <b>GULLY 3 X</b> | Date<br><b>07/06/2017</b>      | Pre Cleaned HPWJ to clean prior to survey |
|-----------------------------------------|-----------------------------|---------------------------------------------|--------------------------------|-------------------------------------------|
| Weather<br>1 - Dry                      | Customer Present            | Service Grade/Structural Grade 3/4          | Base Unit<br><b>K4E2VQVHT6</b> | Section Number<br><b>5</b>                |

Road DARWEN 3 DAY MARKET Place SCHOOL STREET Location CROFT STR