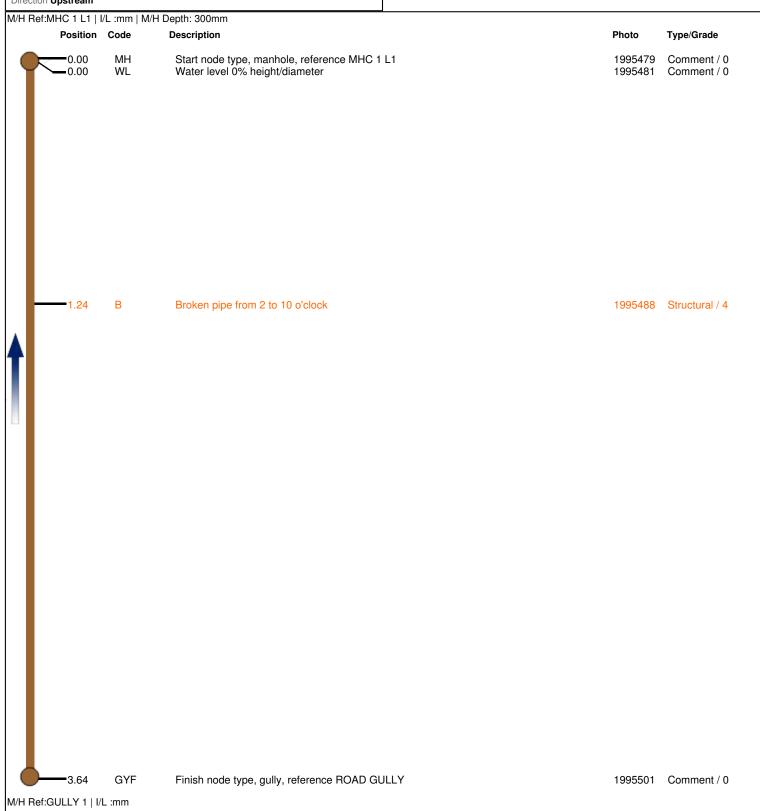

rence(PLR) <b>GULLY 1 X</b> | Date<br><b>07/06/2017</b>      | Pre Cleaned  HPWJ to clean prior to survey |
|-----------------------------------------|-----------------------------|---------------------------------------------|--------------------------------|--------------------------------------------|
| Weather<br>1 - Dry                      | Customer Present            | Service Grade/Structural Grade 0/4          | Base Unit<br><b>K4E2VQVHT6</b> | Section Number <b>3</b>                    |

Road **DARWEN 3 DAY MARKET** Place **SCHOOL STREET** Location **CROFT STREET** 

Division District Location Details

Purpose Duty **Combined** Catchment Shape/Size 100mm Material Vitrified clay Category Start MH MHC 1 L1 End MH GULLY 1 Total length 3.64 metres

Scale 1:0.16
Direction Upstream









Broken pipe from 2 to 10 o'clock



Metro Rod (Mid Lancs) 95 Newton Rd Billinge Wigan Lancashire WN5 7LB

| Surveyed by (Operator) Mr JORDAN GRIMES | Job Number<br><b>340928</b> | Pipe Length Reference(PLR) <b>GULLY 2 X</b> | Date<br><b>07/06/2017</b>      | Pre Cleaned HPWJ to clean prior to survey |
|-----------------------------------------|-----------------------------|---------------------------------------------|--------------------------------|-------------------------------------------|
| Weather<br>1 - Dry                      | Customer Present            | Service Grade/Structural Grade 0/4          | Base Unit<br><b>K4E2VQVHT6</b> | Section Number  4                         |

Road **DARWEN 3 DAY MARKET** Place **SCHOOL STREET** Location **CROFT STREET** 

Division Dist