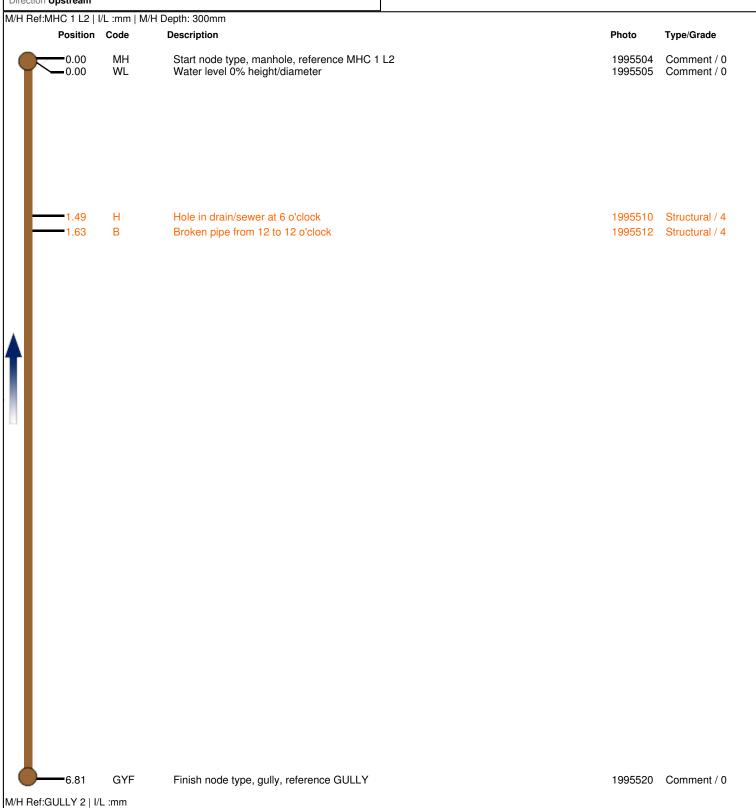

eference(PLR) <b>GULLY 2 X</b> | Date<br><b>07/06/2017</b>      | Pre Cleaned HPWJ to clean prior to survey |
|-----------------------------------------|-----------------------------|---------------------------------------------|--------------------------------|-------------------------------------------|
| Weather<br>1 - Dry                      | Customer Present            | Service Grade/Structural Grade 0/4          | Base Unit<br><b>K4E2VQVHT6</b> | Section Number  4                         |

Road **DARWEN 3 DAY MARKET** Place **SCHOOL STREET** Location **CROFT STREET** 

Division District Location Details

Purpose Duty **Combined** Catchment Shape/Size 100mm Material Vitrified clay Category Start MH MHC 1 L2 End MH GULLY 2 Total length 6.81 metres

Scale 1:0.31 Direction Upstream







Hole in drain/sewer at 6 o'clock



Broken pipe from 12 to 12 o'clock



Metro Rod (Mid Lancs) 95 Newton Rd Billinge Wigan Lancashire WN5 7LB

| Surveyed by (Operator) Mr JORDAN GRIMES | Job Number<br><b>340928</b> | Pipe Length Reference(PLR) <b>GULLY 3 X</b> | Date<br><b>07/06/2017</b>      | Pre Cleaned HPWJ to clean prior to survey |
|-----------------------------------------|-----------------------------|---------------------------------------------|--------------------------------|-------------------------------------------|
| Weather<br>1 - Dry                      | Customer Present            | Service Grade/Structural Grade 3/4          | Base Unit<br><b>K4E2VQVHT6</b> | Section Number<br><b>5</b>                |

Road DARWEN 3 DAY MARKET Place SCHOOL STREET Location CROFT