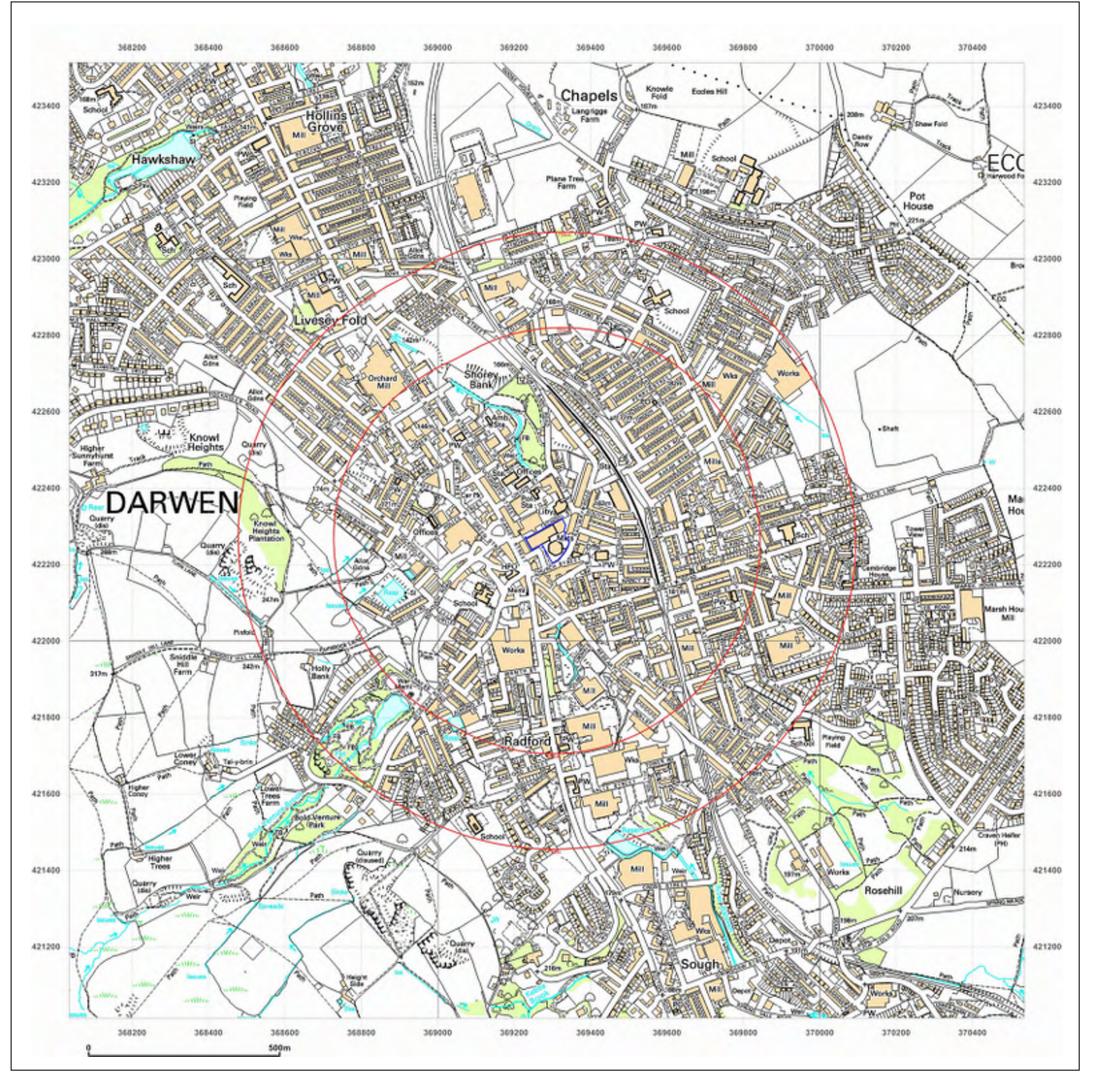

# Site Details: DARWEN MARKETS, DARWEN, BB3 1BG

4800227826 Client Ref: **Report Ref:** GS-3893091 369285, 422263 **Grid Ref:** 

Map Name: Provisional

Map date: 1950-1951

Scale: 1:10,560

Produced by Groundsure Insights T: 08444 159000 E: info@groundsure.com W: www.groundsure.com