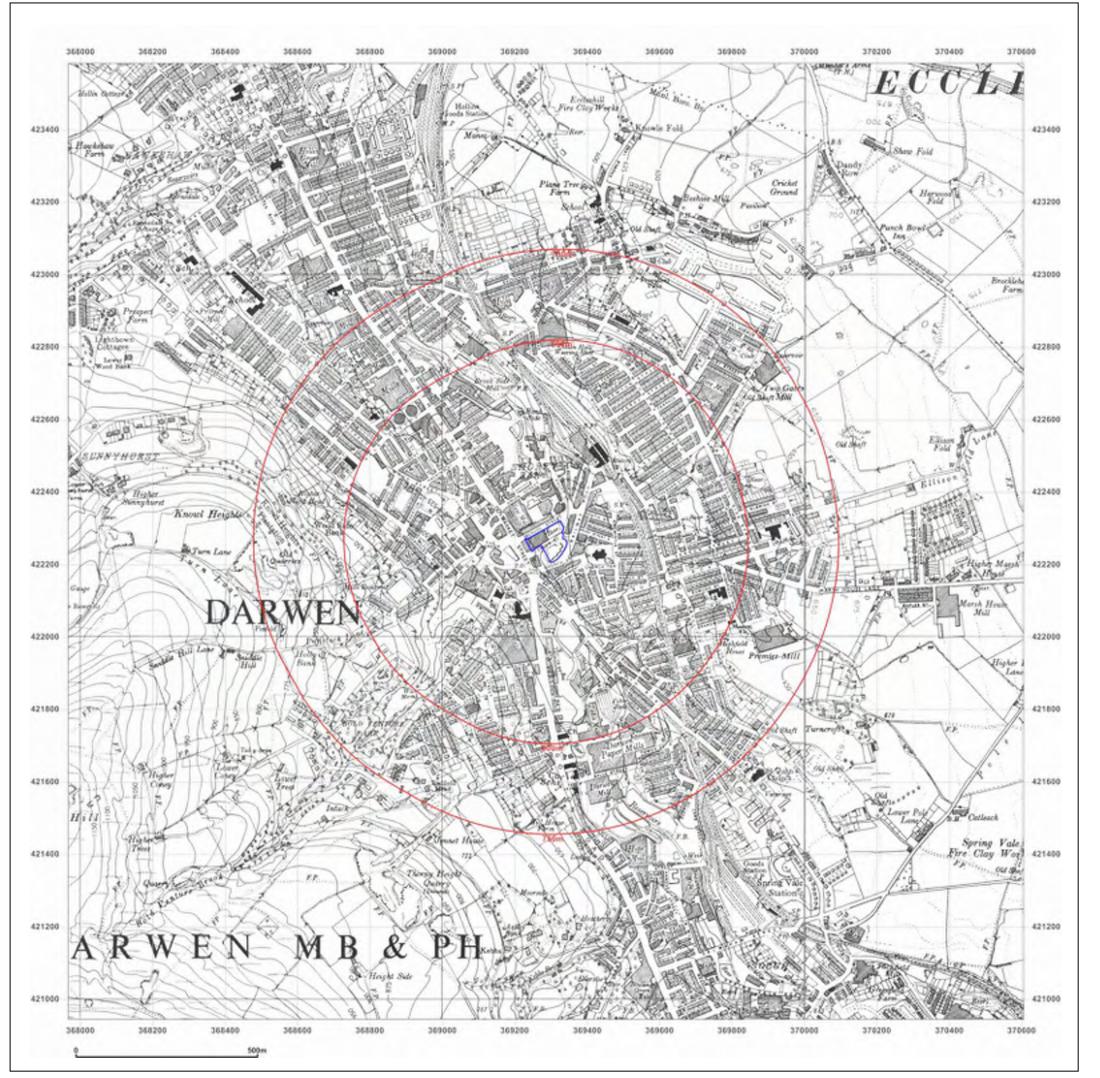

# Site Details: DARWEN MARKETS, DARWEN, BB3 1BG

4800227826 Client Ref: **Report Ref:** GS-3893091 369285, 422263 **Grid Ref:** 

Map Name: Provisional

Map date: 1950-1951

Scale: 1:10,560

Produced by Groundsure Insights T: 08444 159000 E: info@groundsure.com W: www.groundsure.com