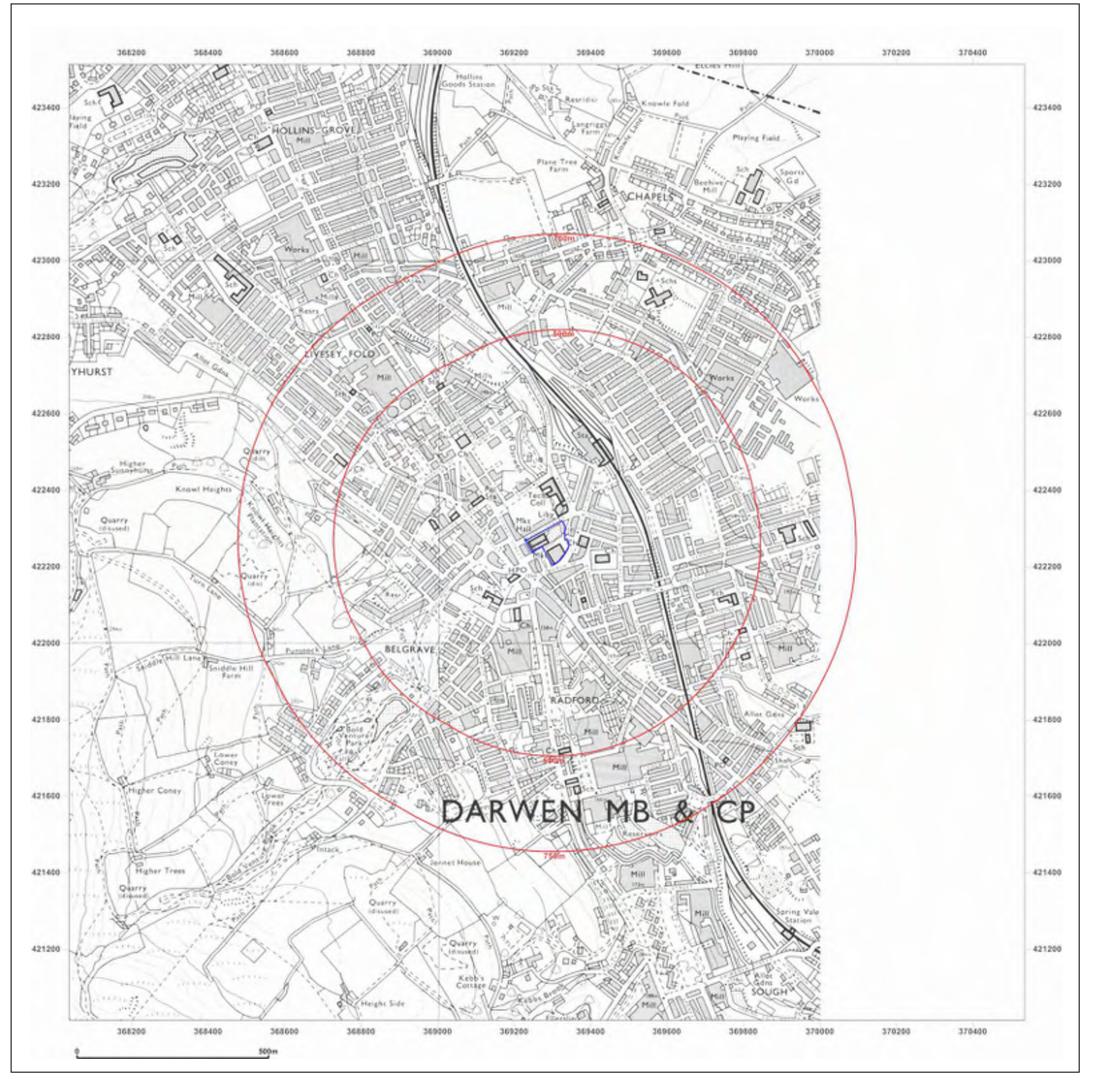

# Site Details: DARWEN MARKETS, DARWEN, BB3 1BG

4800227826 Client Ref: **Report Ref:** GS-3893091 369285, 422263 **Grid Ref:** 

Map Name: Provisional

Map date: 1950-1951

Scale: 1:10,560

Produced by Groundsure Insights T: 08444 159000 E: info@groundsure.com W: www.groundsure.com