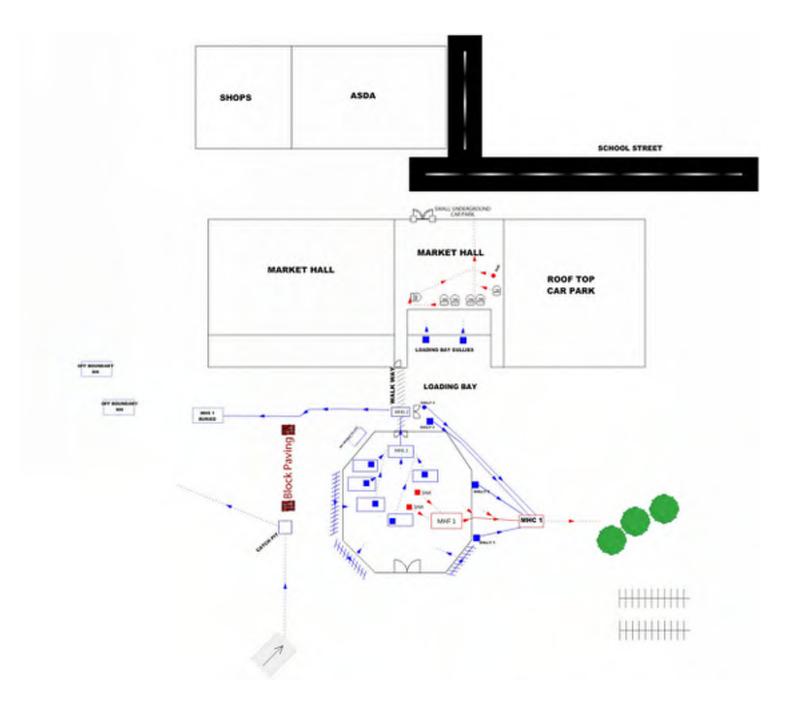

| DAMAGE, NECESSARY               |
|                                                                                                    |                                                    |                                     |                                 |
|                                                                                                    |                                                    |                                     |                                 |



### Site Drawings/Photos

Metro Rod (Mid Lancs) 95 Newton Rd Billinge Wigan Lancashire WN5 7LB

 Job Number
 Surveyed by (Operator)
 Base Unit
 Date

 340928
 Mr JORDAN GRIMES
 K4E2VQVHT6
 06/06/2017

This sketch is not to scale and does not represent the exact routing of the drainage system







| Surveyed by (Operator) Mr JORDAN GRIMES      | Job Number<br><b>340928</b> | Pipe Length Reference(PLR)  MHS 3 X | Date<br><b>07/06/2017</b>      | Pre Cleaned<br>Flushed through to enable<br>survey |
|----------------------------------------------|-----------------------------|-------------------------------------|--------------------------------|----------------------------------------------------|
| Weather<br>1 - Dry                           | Customer Present            | Service Grade/Structural Grade 0/3  | Base Unit<br><b>K4E2VQVHT6</b> | Section Number<br>1                                |
| Road DARWEN 3 DAY MARKET Place SCHOOL STREET |                             | Division<br>District                |                                |