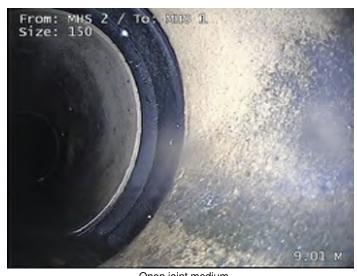

medium | 1995;<br>1995;<br>1995;<br>1995; | 966 Comment / 0                     |
|       | 10.72                              | MHF                    | Finish node type, manhole, reference MHS 2                                                                                   | 2 1995                           | 337 Comment / 0                     |
| M/H F | Ref:MHS 2   I/L                    | :mm   M/H E            | Depth: 1200mm                                                                                                                |                                  |                                     |



Surveyed by (Operator)
Mr JORDAN GRIMES Base Unit K4E2VQVHT6 Date 07/06/2017 Job Number **340928** 



Open joint medium



Fracture circumferential from 9 to 3 o'clock



Open joint medium



Open joint medium





| Surveyed by (Operator) Mr JORDAN GRIMES         | Job Number<br><b>340928</b> | Pipe Length Reference(PLR)  MHF 1 X | Date<br><b>07/06/2017</b>      | Pre Cleaned Flushed through to enable survey |
|-------------------------------------------------|-----------------------------|-------------------------------------|--------------------------------|----------------------------------------------|
| Weather<br>1 - Dry                              | Customer Present            | Service Grade/Structural Grade 3/4  | Base Unit<br><b>K4E2VQVHT6</b> | Section Number 2                             |
| Road DARWEN 3 DAY MARKET<br>Place SCHOOL STREET |                             | Division<br>District                |                                |