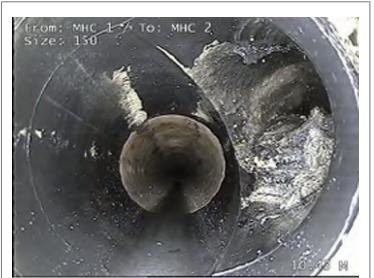

| 1995453<br>1995978                       | Comment / 0<br>Comment / 0                         |
| M/H R    | 15.37<br>15.76<br>15.80<br>16.01<br>ef:MHF 1   I/L : | DEE<br>LL<br>FL<br>MHF<br>mm   M/H I | Attached deposits, encrustation from 11 to 6 o'clock 10% cross sectional area loss Line of drain/sewer deviates left quarter Fracture longitudinal at 5 o'clock Finish node type, manhole, reference MHF 1 Depth: 250mm | 1995460<br>1995996<br>1995997<br>1998725 | Service / 3 Comment / 0 Structural / 3 Comment / 0 |





Fracture circumferential from 12 to 12 o'clock



Broken pipe at 7 o'clock



Fracture longitudinal at 7 o'clock



Fracture longitudinal at 1 o'clock



Broken pipe from 2 to 9 o'clock



FAT AND GREASE IN JUNCTION.





Attached deposits, encrustation from 11 to 6 o'clock 10% cross sectional area loss



Fracture longitudinal at 5 o'clock



Metro Rod (Mid Lancs) 95 Newton Rd Billinge Wigan Lancashire WN5 7LB

| Surveyed by (Operator) Mr JORDAN GRIMES | Job Number<br><b>340928</b> | Pipe Length Reference(PLR) <b>GULLY 1 X</b> | Date<br><b>07/06/2017</b>      | Pre Cleaned  HPWJ to clean prior to survey |
|-----------------------------------------|-----------------------------|---------------------------------------------|--------------------------------|--------------------------------------------|
| Weather<br>1 - Dry                      | Customer Present            | Service Grade/Structural Grade 0/4          | Base Unit<br><b>K4E2VQVHT6</b> | Section Number <b>3</b