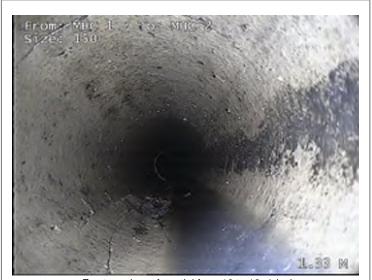

| JN<br>REM                            | Junction at 2 o'clock, diameter 100mm FAT AND GREASE IN JUNCTION.                                                                                                                                                       | 1995453<br>1995978                       | Comment / 0<br>Comment / 0                         |
| M/H R    | 15.37<br>15.76<br>15.80<br>16.01<br>ef:MHF 1   I/L : | DEE<br>LL<br>FL<br>MHF<br>mm   M/H I | Attached deposits, encrustation from 11 to 6 o'clock 10% cross sectional area loss Line of drain/sewer deviates left quarter Fracture longitudinal at 5 o'clock Finish node type, manhole, reference MHF 1 Depth: 250mm | 1995460<br>1995996<br>1995997<br>1998725 | Service / 3 Comment / 0 Structural / 3 Comment / 0 |





Fracture circumferential from 12 to 12 o'clock



Broken pipe at 7 o'clock



Fracture longitudinal at 7 o'clock



Fracture longitudinal at 1 o'clock



Broken pipe from 2 to 9 o'clock



FAT AND GREASE IN JUNCTION.





Attached deposits, encrustation from 11 to 6 o'clock 10% cross sectional area loss



Fracture longitudinal at 5 o'clock



Metro Rod (Mid Lancs) 95 Newton Rd Billinge Wigan Lancashire WN5 7LB

| Surveyed by (Operator) Mr JORDAN GRIMES | Job Number<br><b>340928</b> | Pipe Length Reference(PLR) <b>GULLY 1 X</b> | Date<br><b>07/06/2017</b>      | Pre Cleaned  HPWJ to clean prior to survey |
|-----------------------------------------|-----------------------------|---------------------------------------------|--------------------------------|--------------------------------